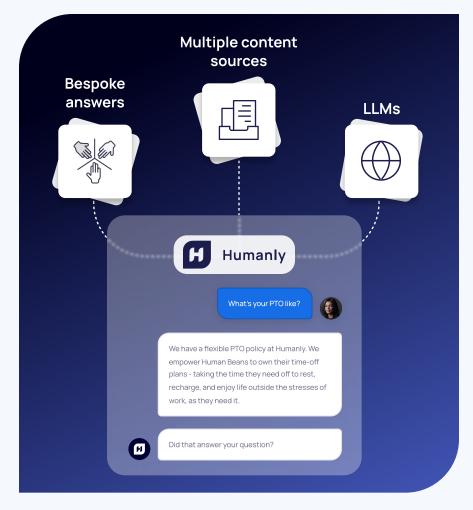

Al Guardrails: We're all about safety and choice. We allow our customers to safely leverage the latest and greatest in Al technology and use Al models to help answer job seeker questions and find relevant info without the risk of misleading answers. You can also set up custom answers to prioritize your key responses.

## Answers from multiple sources

Use multiple sources of data like company handbooks, PDFs or public URLs

## Control when you want it

Create bespoke answers to specific questions & create hard-coded questions

## LLM when you need it

Have your bot answer questions that you didn't anticipate from users & have it be more conversational